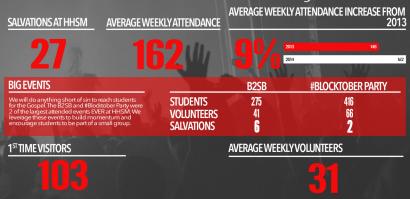

# Student Ministry

### FOUND PEOPLE FIND PEOPLE.

We will do anything short of sin to reach people who do not know Christ.